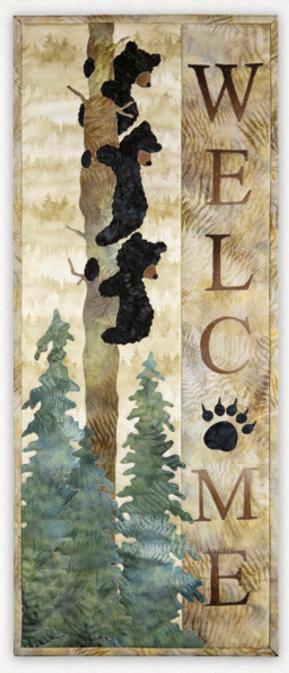

## Welcome Bear Inn

121/2" x 31"

| Welcome Bear Inn |                        |                                                                       |                              |
|------------------|------------------------|-----------------------------------------------------------------------|------------------------------|
| Fabric           | SKU                    | Placement                                                             | Single Kit                   |
|                  | MRD4-33<br>Cream       | Background A and Backing                                              | 1 yard *Directional          |
|                  | MRD3-118<br>Honey      | Background B                                                          | ¼ yard or<br>5¾" x 32" piece |
|                  | MRD6-52<br>Cinnamon    | Muzzles B2, C2 and D2;<br>Letters 1, 2, 3, 4, 11 and 12               | ⅓ yard                       |
|                  | MRD3-36<br>Amber       | Tree Trunk A                                                          | ½ yard or<br>4" x 32" piece  |
|                  | MRD3-220<br>Fern       | Trees E1, E2 and E3                                                   | ¼ yard                       |
|                  | 1895-537<br>Blacklight | Bear Paw 5 through 10;<br>Bears B1, B3, B4, C1, C3, C4, D1, D3 and D4 | ⅓ yard or<br>4½" x 21" piece |
|                  | MRD3-118<br>Honey      | Binding                                                               | ¼ yard                       |